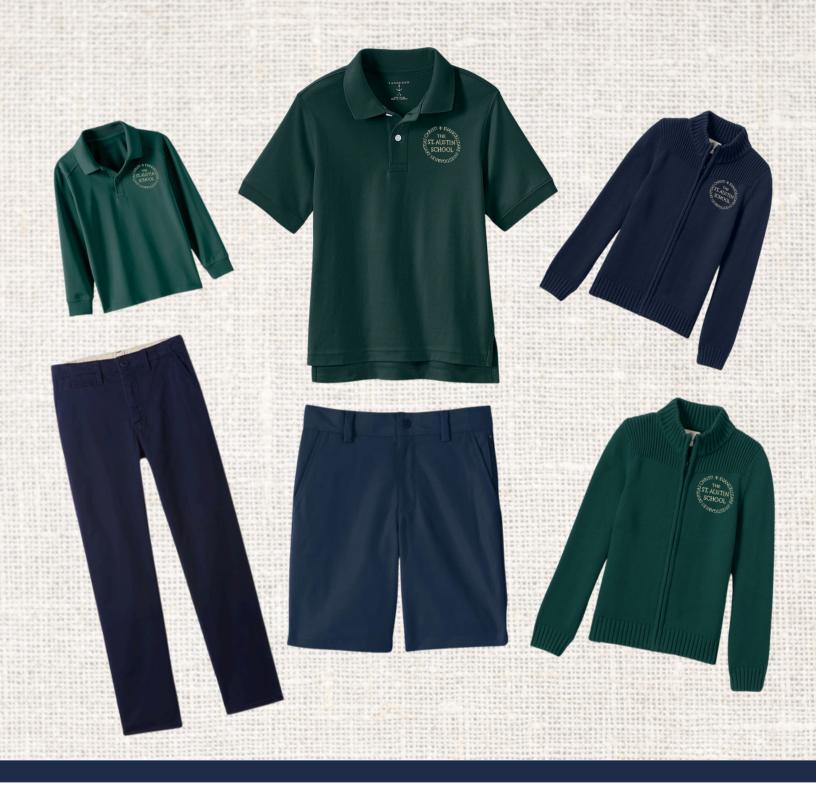

## BOYS UNIFORM

PreK-8

Just add a brown leather belt, navy socks, and dress code shoes! White socks may be worn with shorts.

#### LANDS' END

School Uniform Boys Iron Knee Active Performance Chino Pants Classic Navy \$42.95 - \$52.95

School Uniform Boys Iron Knee Wrinkle Resistant Plain Front Chino Pants Classic Navy \$33.95 - \$43.95

School Uniform Boys Iron Knee Blend Plain Front Chino Pants Classic Navy \$34.95 - \$44.95

School Uniform Boys Iron Knee Active Chino Pants Classic Navy

\$43.95

School Uniform Boys Elastic Waist Pull-On Chino Pants \$34.95

<u>School Uniform Boys Active Chino Shorts Classic Navy \$39.95</u>\* <u>School Uniform Boys Active Performance Chino Shorts Classic Navy \$39.95</u>\*

School Uniform Boys Plain Front Blend Chino Shorts \$29.95\*

### LANDS' END

ALL with mandatory school logo add \$5.95:

School Uniform Short Sleeve Rapid Dry Polo Shirt - Evergreen \$32.95 - \$42.95 School Uniform Short Sleeve Interlock Polo Shirt - Evergreen \$22.95 - \$28.95

The state of the s

School Uniform Long Sleeve Rapid Dry Polo Shirt - Evergreen
\$35.95 - \$45.95

School Uniform Long Sleeve Interlock Polo Shirt - Evergreen
\$25.95 - \$34.95

<u>\$53.95 - \$63.95</u>

www.landsend.com/ Use school code: 900145830