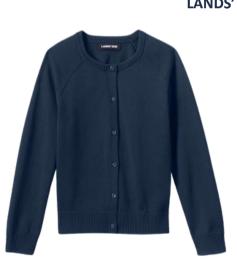

School Uniform Girls Long Sleeve Feminine Fit Interlock Polo Shirt

Evergreen \$25.95 - \$34.95

School Uniform Kids Long Sleeve Interlock Polo Shirt \$25.95

School Uniform Girls Cotton Modal Cardigan Sweater Evergreen or Classic Navy \$53.95 - \$63.95