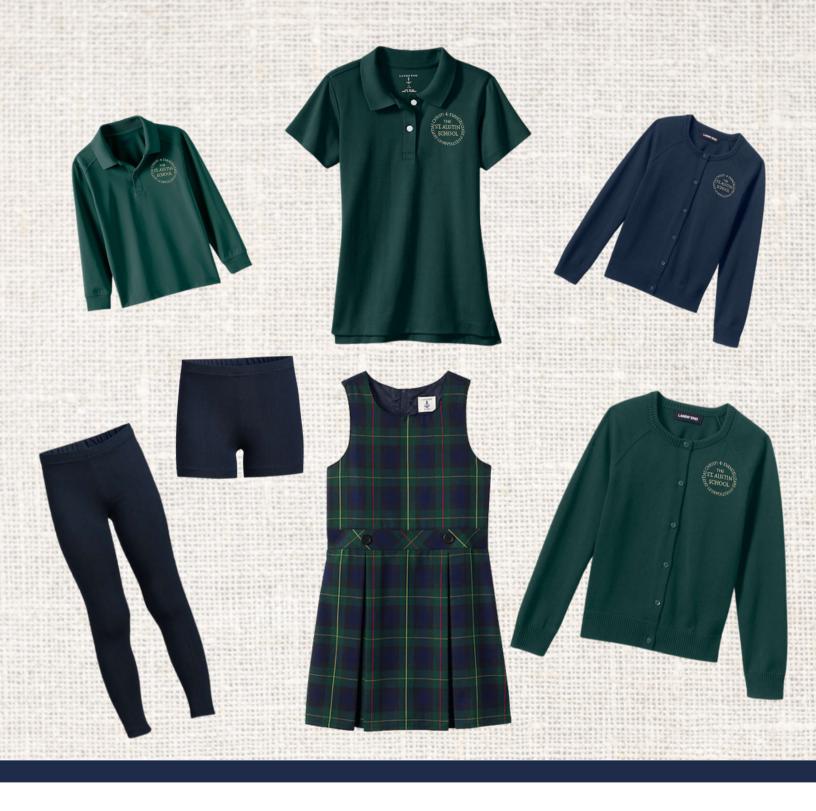

## GIRLS UNIFORM

PreK-3

Just add white or navy socks, navy knee socks, or navy tights with dress code shoes!

#### LANDS' END

School Uniform Girls Tough Cotton Leggings \$22.95

### PreK-3 only:

School Uniform Girls Plaid Jumper Top of Knee\*
\$44.95
School Uniform Girls Tough Cotton Cartwheel Shorts
\$16.95

Grades 4-8 only:

Two Kick Pleated Skirt Style 1521 in Navy/Green Polyester Plaid #0158\*

## **PreK-8 Privacy Shorts**

THE CHILDREN'S PLACE Girls Quick Dry Shorts - Tidal \$19.95

OLD NAVY High-Waisted StretchTech Zip-Pocket Shorts for Girls —

Navy Blue \$16.99

Women's Extra High-Waisted Run Shorts -- 3-inch inseam - Dusk