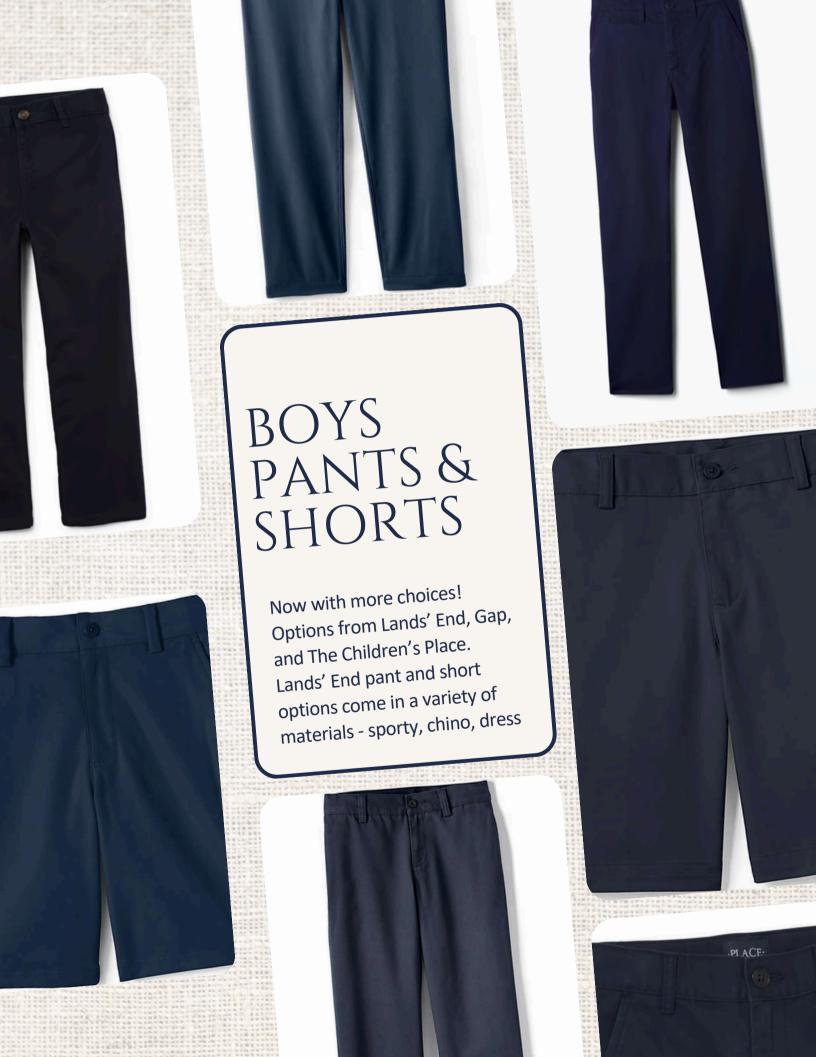

#### LANDS' END

School Uniform Boys Iron Knee Active Performance Chino Pants Classic Navy \$42.95 - \$52.95

School Uniform Boys Iron Knee Wrinkle Resistant Plain Front Chino Pants Classic Navy \$33.95 - \$43.95

School Uniform Boys Iron Knee Blend Plain Front Chino Pants Classic Navy \$34.95 - \$44.95

School Uniform Boys Iron Knee Active Chino Pants Classic Navy

\$43.95

School Uniform Boys Elastic Waist Pull-On Chino Pants \$34.95

<u>School Uniform Boys Active Chino Shorts Classic Navy \$39.95</u>\* <u>School Uniform Boys Active Performance Chino Shorts Classic Navy \$39.95</u>\*

School Uniform Boys Plain Front Blend Chino Shorts \$29.95\*

www.landsend.com/

Use school code: 900145830

<u>Boys Kids Uniform Lived-in Khaki – Dark Night \$34.95</u> <u>Boys Kids Uniform Dressy Shorts – Dark Night \$29.95</u>\*

#### THE CHILDREN'S PLACE

<u>Boys Uniform Stretch Straight Chino Pants – New Navy \$29.95</u> <u>Boys Uniform Stretch Chino Shorts – New Navy \$24.95</u>\*