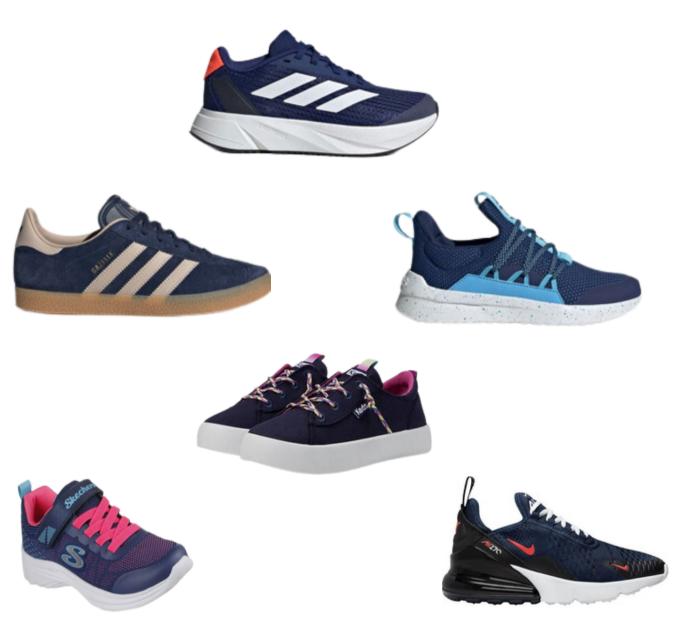

buy more and save pricing, excluded items as marked). -7 business day delivery to most S and Canada addresses only. y other promotional offers.

All shoes should be solid navy or solid brown. Fabric and closure should fit the needs of the student. Logos are acceptable so long as they are tonal with no contrast. Soles may be white, black, navy, or brown. No accent colors should be present, no high tops.

### **Examples of Acceptable Shoes:**

The shoes below are all tonal with no contrasting logos. They are available in a variety of sizes, closures, and material composition. Click shoe for link. Acceptable shoes are not limited to these examples.

### **Examples of Unacceptable Shoes:**

The shoes below all have contrasting logos or details in unapproved colors.