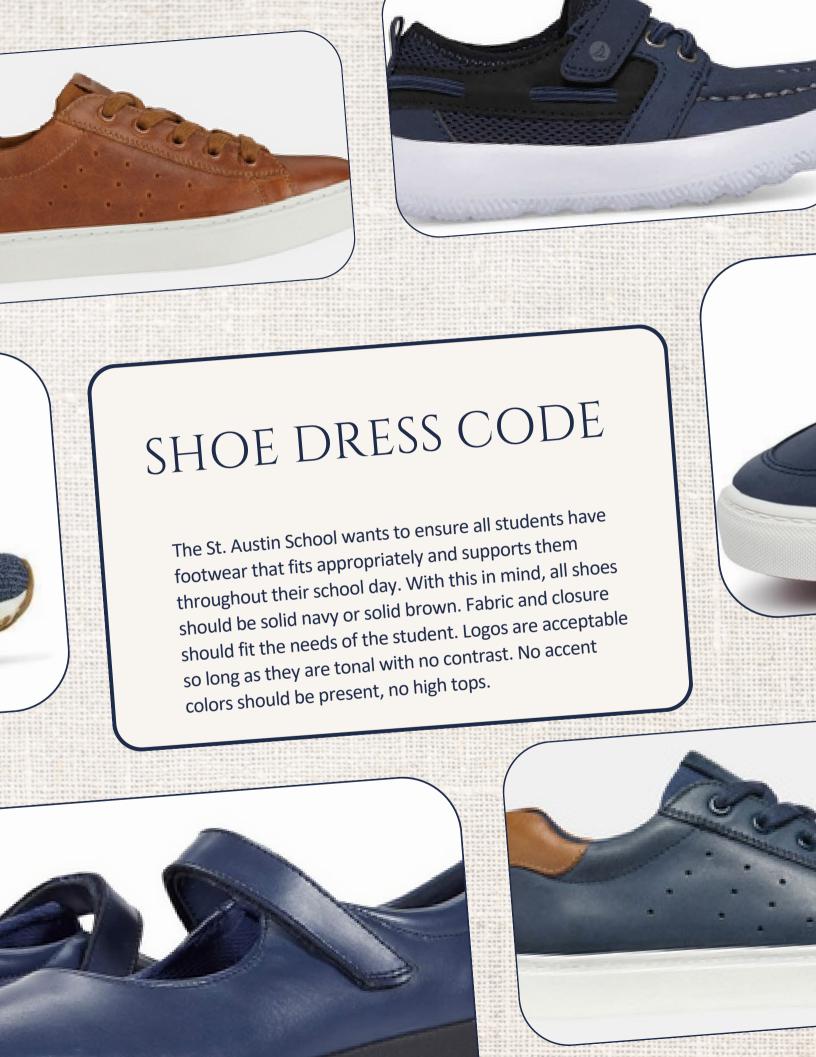

buy more and save pricing, excluded items as marked). -7 business day delivery to most S and Canada addresses only. y other promotional offers.

All shoes should be solid navy or solid brown. Fabric and closure should fit the needs of the student. Logos are acceptable so long as they are tonal with no contrast. Soles may be white, black, navy, or brown. No accent colors should be present, no high tops.

### **Examples of Acceptable Shoes:**

The shoes below are all tonal with no contrasting logos. They are available in a variety of sizes, closures, and material composition. Click shoe for link. Acceptable shoes are not limited to these examples.