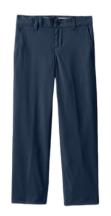

#### LANDS' END

School Uniform Boys Iron Knee Active Performance Chino Pants Classic Navy \$42.95 - \$52.95

School Uniform Boys Iron Knee Wrinkle Resistant Plain Front Chino Pants Classic Navy \$33.95 - \$43.95

School Uniform Boys Iron Knee Blend Plain Front Chino Pants Classic Navy \$34.95 - \$44.95

School Uniform Boys Iron Knee Active Chino Pants Classic Navy

\$43.95

School Uniform Boys Elastic Waist Pull-On Chino Pants \$34.95