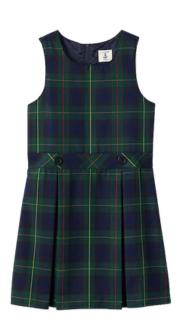

### PreK-3 only:

School Uniform Girls Plaid Jumper Top of Knee\*
\$44.95
School Uniform Girls Tough Cotton Cartwheel Shorts
\$16.95

Grades 4-8 only:

Two Kick Pleated Skirt Style 1521 in Navy/Green Polyester Plaid #0158\*