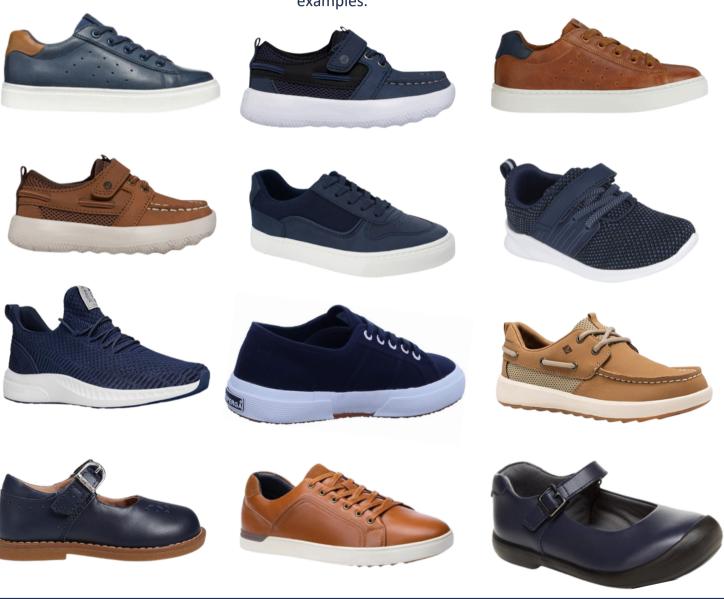

### **Examples of Acceptable Shoes:**

The shoes below are all tonal with no contrasting logos. They are available in a variety of sizes, closures, and material composition. Click shoe for link. Acceptable shoes are not limited to these examples.