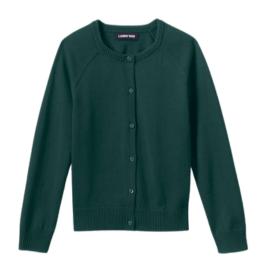

School Uniform Girls Long Sleeve Feminine Fit Interlock Polo Shirt

Evergreen \$25.95 - \$34.95

School Uniform Kids Long Sleeve Interlock Polo Shirt \$25.95

School Uniform Girls Cotton Modal Cardigan Sweater Evergreen or Classic Navy \$53.95 - \$63.95