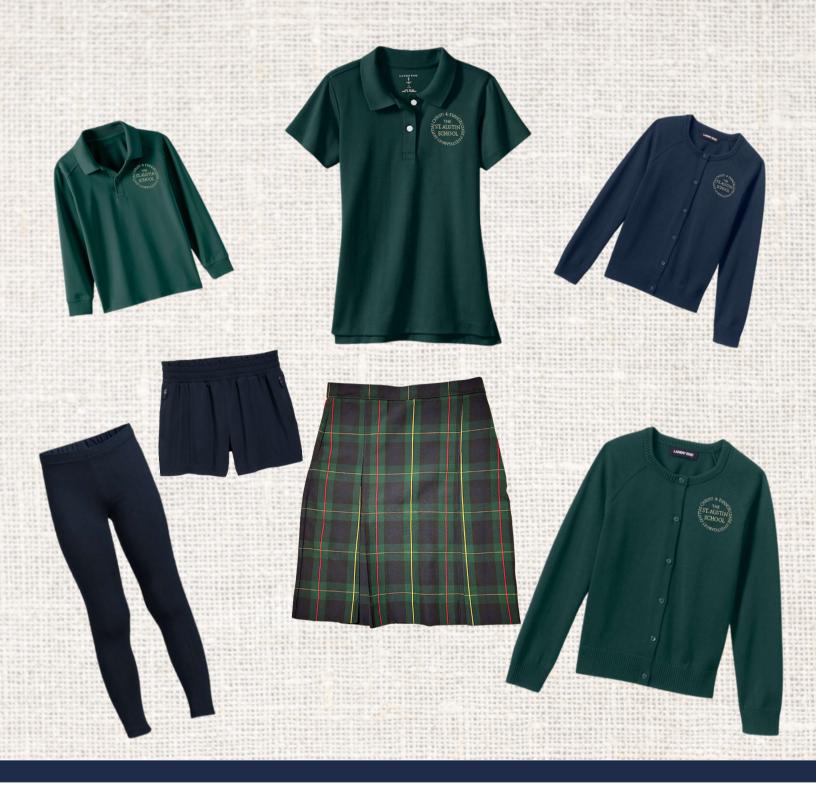

## GIRLS UNIFORM

Grades 4-8

Just add white or navy socks, navy knee socks, or navy tights with dress code shoes!

ALL with mandatory school logo add \$5.95:

School Uniform Short Sleeve Rapid Dry Polo Shirt - Evergreen \$32.95 - \$42.95

#### LANDS' END

School Uniform Girls Tough Cotton Leggings \$22.95

### PreK-3 only:

School Uniform Girls Plaid Jumper Top of Knee\*
\$44.95
School Uniform Girls Tough Cotton Cartwheel Shorts
\$16.95

Grades 4-8 only:

Two Kick Pleated Skirt Style 1521 in Navy/Green Polyester Plaid #0158\*

## **PreK-8 Privacy Shorts**

THE CHILDREN'S PLACE Girls Quick Dry Shorts - Tidal \$19.95

OLD NAVY High-Waisted StretchTech Zip-Pocket Shorts for Girls —

Navy Blue \$16.99

Women's Extra High-Waisted Run Shorts -- 3-inch inseam - Dusk